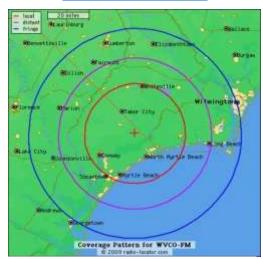

### Carolina Beach Music, LLC WVCO FM 94.9 The Surf

www.949thesurf.com

**25,000 Watts – Loris, SC** 

WVCO FM - 94.9 The Surf Spot RATE CARD 2023

|        | DAY     | DAY<br>PART | RATES:<br>:15 Sec | :30 Sec | :60 Sec. | LIVE DJ<br>READ<br><b>7a-7p</b> |          | SURF LIVE SHOWS!                    |
|--------|---------|-------------|-------------------|---------|----------|---------------------------------|----------|-------------------------------------|
| FM     | Mon-Fri | 7a-11a      | \$15              | \$20    | \$30     | \$35                            |          | Morgan In The<br>Morning            |
| FM     | Mon-Fri | 11a-7p      | \$20              | \$25    | \$35     | \$40                            |          | Jim Quick Live &<br>The Truth Radio |
| FM ROS | Mon-Fri | 6a-11p      | \$15              | \$20    | \$25     | \$30                            |          |                                     |
| FM     | Sat-Sun | 7a-1p       | \$15              | \$20    | \$25     | \$30                            | Includes | Joyful Noise                        |
| FM     | Sat-Sun | 1р-8р       | \$20              | \$30    | \$35     | \$40                            | Includes | In The Beach Club<br>Radio Show     |
| FM ROS | Sat-Sun | 6a-11p      | \$15              | \$20    | \$25     | NA                              |          |                                     |
|        |         |             |                   |         |          |                                 |          |                                     |