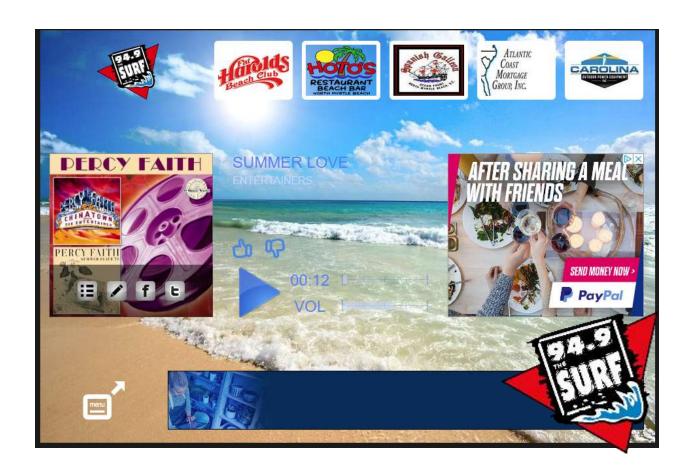

# 94.9 The Surfo Media Player

The Surf Stream is a simulcast of our FM Radio Show. These markets are an additional bonus for our clients. Logo and live link placements are available.

Top Menu Button and Content with Direct Link to your Website \$100/mo. Add your Deal or Coupon to Player \$25/mo.